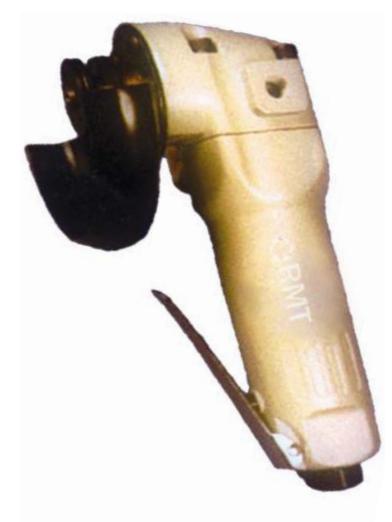

## What is good about it?

- Alloy housing
- Spiral bevel gears in angle head
- Rugged, Light weight for maximum operators comfort
- Provides extended life and provides extended life
- Powerful high performance motor for fast and efficienent grinding in tt quarters
- Foundries, Shipyards, Fabrication shops, Power plants, Refineries, Steel plants and construction sies etc.

## Specification

| Model #         | RMT AG 115 |         |
|-----------------|------------|---------|
| Square Drive    | 100 mm     | 4"      |
| Free Speed      | 11000 rpm  |         |
| Weight          | 1.8 kg     | 4 lb    |
| Air Consumption | 6 cfm      | 2.8 l/s |
| Air Pressure    | 6 bar      | 90 psi  |
| Air Inlet       | 6.35 mm    | 1/4"    |
| Length          | 230 mm     | 9"      |